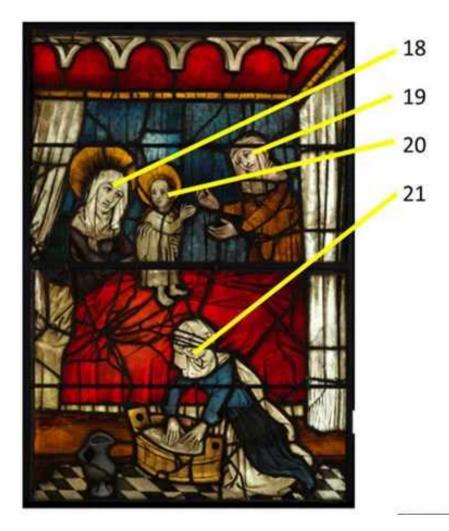

Annunciation

Top panel for Christ before pilate

17

| Faces fron | n Annunciation, Birth c | of Mary and top c | of the Christ Before Pilate par | nels:     |
|------------|-------------------------|-------------------|---------------------------------|-----------|
| Face #     | Good or Bad?            | % correct         | Identity                        | % correct |
| 14         | Good                    | 20%               | God                             | 25%       |
| 15         | Good                    | 2%                | Angel Gabriel                   |           |
| 16         | Good                    | 7%                | Virgin Mary                     | 57%       |
| 17         | Bad                     | 59%               | Calling for death of Jesus      |           |
| 18         | Good                    | 2%                | St Ann                          |           |
| 19         | Good                    | 15%               | Baby Mary                       | 8%        |
| 20         | Good                    | 12%               | Nurse                           |           |
| 21         | Good                    | 9%                | Nurse                           |           |