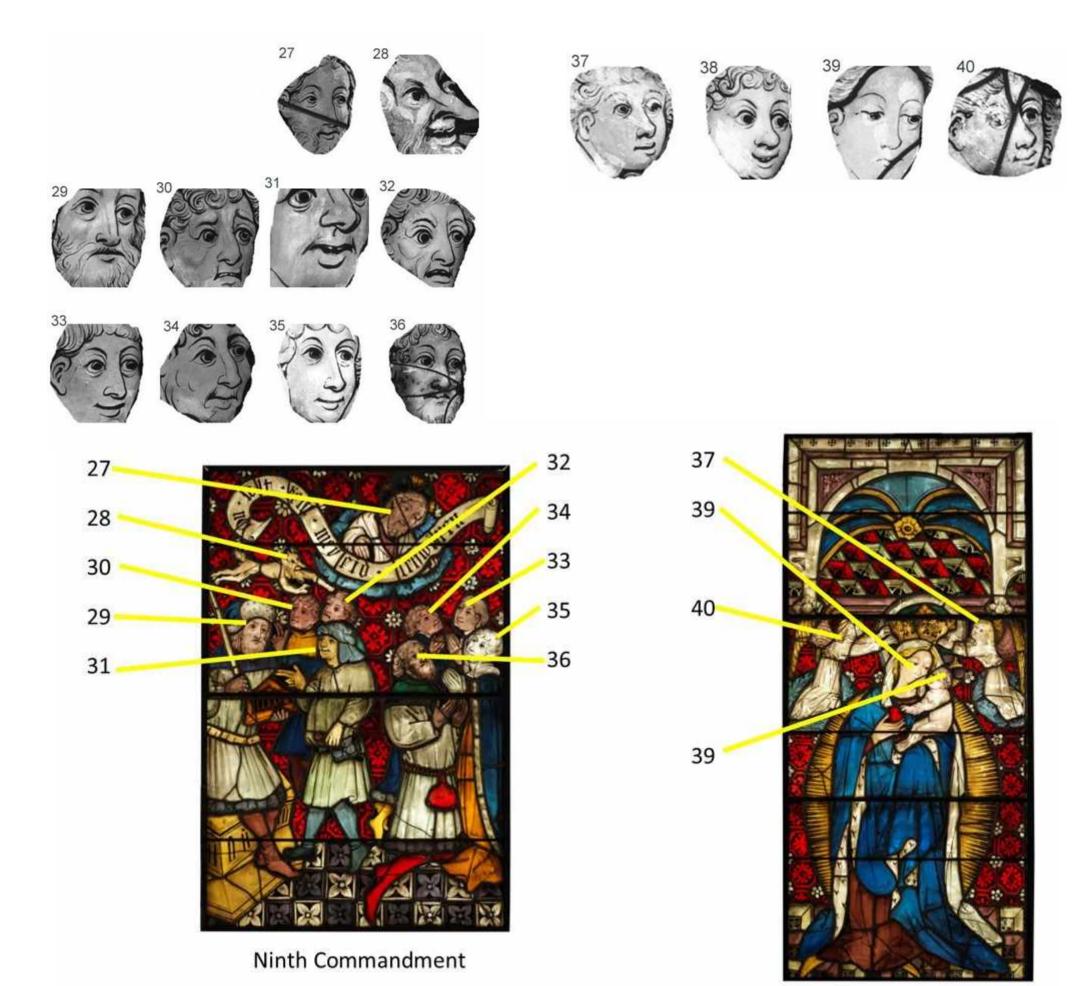

Virgin and Child

| Faces from | m Ninth Commandmer | nt and Virgin & Child | panels:                                 |     |
|------------|--------------------|-----------------------|-----------------------------------------|-----|
| Face #     | Good or Bad?       | % correct             | Identity % correct                      |     |
| 27         | Good               | 2%                    | God                                     | 1%  |
| 28         | Bad                | 76%                   | Devil                                   | 56% |
| 29         | Bad                | 6%                    | People coveting their neighbour's house |     |
| 30         | Bad                | 32%                   | People coveting their neighbour's house |     |
| 31         | Bad                | 51%                   | People coveting their neighbour's house |     |
| 32         | Bad                | 62%                   | People coveting their neighbour's house |     |
| 33         | Good               | 4%                    | People looking to heaven                |     |
| 34         | Good               | 6%                    | People looking to heaven                |     |
| 35         | Good               | 4%                    | People looking to heaven                |     |
| 36         | Good               | 4%                    | People looking to heaven                |     |
| 37         | Good               | 0%                    | Angel                                   |     |
| 38         | Good               | 33%                   | Baby Jesus                              |     |
| 39         | Good               | 4%                    | Virgin Mary                             | 61% |