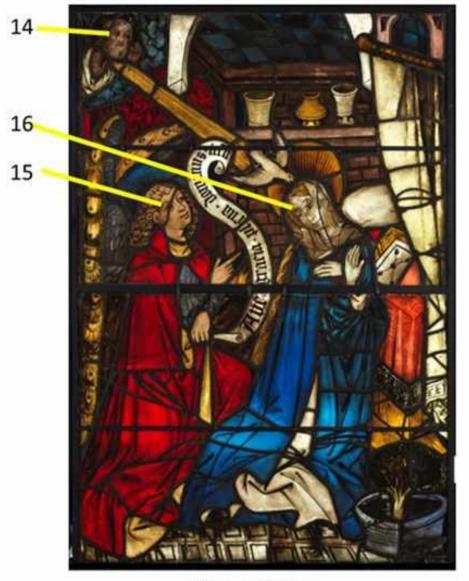

Annunciation

Top panel for Christ before pilate

17

| Faces fron | n Annunciation, Birth c | of Mary and top c | of the Christ Before Pilate par | nels:     |
|------------|-------------------------|-------------------|---------------------------------|-----------|
| Face #     | Good or Bad?            | % correct         | Identity                        | % correct |
| 14         | Good                    | 20%               | God                             | 25%       |
| 15         | Good                    | 2%                | Angel Gabriel                   |           |
| 16         | Good                    | 7%                | Virgin Mary                     | 57%       |
| 17         | Bad                     | 59%               | Calling for death of Jesus      |           |
| 18         | Good                    | 2%                | St Ann                          |           |
| 19         | Good                    | 15%               | Baby Mary                       | 8%        |
| 20         | Good                    | 12%               | Nurse                           |           |
| 21         | Good                    | 9%                | Nurse                           |           |