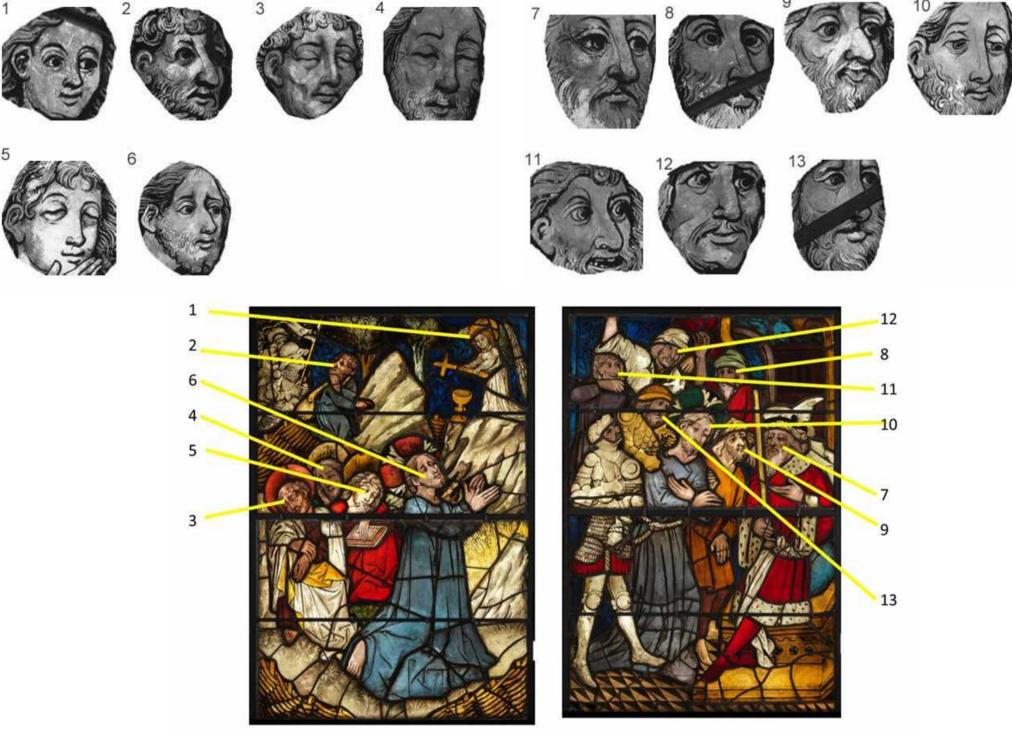

Many thanks to all who took part in our survey!

Agony in garden

Christ before pilate

| Faces fro | m Agony in the Garden | and Christ Before P | vilate panels:             |           |
|-----------|-----------------------|---------------------|----------------------------|-----------|
| Face #    | Good or Bad?          | % correct           | Identity                   | % correct |
| 1         | Good                  | 11%                 | Angel                      |           |
| 2         | Bad                   | 15%                 | Judas Iscariot             |           |
| 3         | Good                  | 6%                  | Disciple                   |           |
| 4         | Good                  | 6%                  | Disciple                   |           |
| 5         | Good                  | 16%                 | Disciple                   |           |
| 6         | Good                  | 5%                  | Jesus                      | 33%       |
| 7         | Debatable!            | 9%                  | Pilate                     |           |
| 8         | Bad                   | 23%                 | Calling for death of Jesus |           |
| 9         | Bad                   | 17%                 | Calling for death of Jesus |           |
| 10        | Good                  | 2%                  | Jesus                      | 53%       |
| 11        | Bad                   | 63%                 | Calling for death of Jesus |           |
| 12        | Bad                   | 28%                 | Calling for death of Jesus |           |
| 13        | Bad                   | 12%                 | Calling for death of Jesus |           |