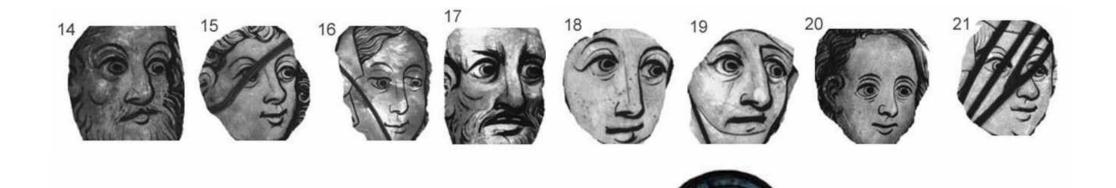

Many thanks to all who took part in our survey!

Agony in garden

Christ before pilate

| Faces fro | m Agony in the Garden | and Christ Before P | vilate panels:             |           |
|-----------|-----------------------|---------------------|----------------------------|-----------|
| Face #    | Good or Bad?          | % correct           | Identity                   | % correct |
| 1         | Good                  | 11%                 | Angel                      |           |
| 2         | Bad                   | 15%                 | Judas Iscariot             |           |
| 3         | Good                  | 6%                  | Disciple                   |           |
| 4         | Good                  | 6%                  | Disciple                   |           |
| 5         | Good                  | 16%                 | Disciple                   |           |
| 6         | Good                  | 5%                  | Jesus                      | 33%       |
| 7         | Debatable!            | 9%                  | Pilate                     |           |
| 8         | Bad                   | 23%                 | Calling for death of Jesus |           |
| 9         | Bad                   | 17%                 | Calling for death of Jesus |           |
| 10        | Good                  | 2%                  | Jesus                      | 53%       |
| 11        | Bad                   | 63%                 | Calling for death of Jesus |           |
| 12        | Bad                   | 28%                 | Calling for death of Jesus |           |
| 13        | Bad                   | 12%                 | Calling for death of Jesus |           |