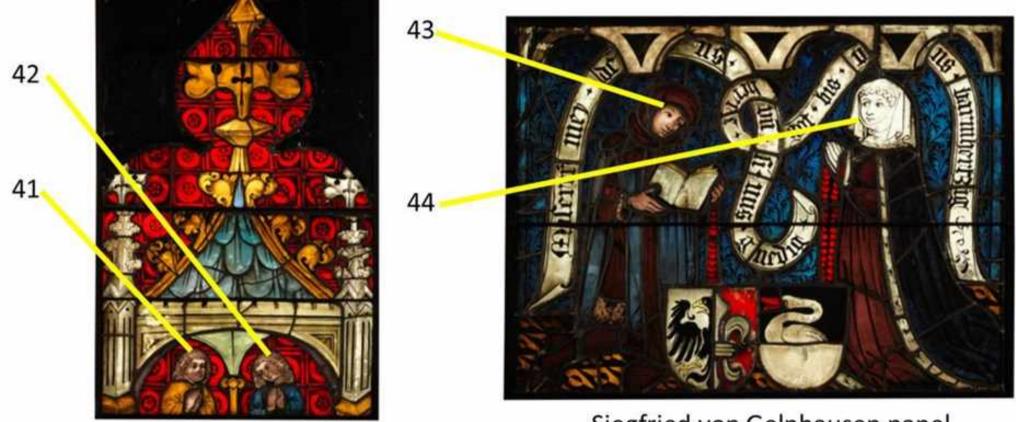

Siegfried von Gelnhausen panel

| Faces from a canopy and the Siegfried von Gelnhausen panels: |              |           |                  |           |
|--------------------------------------------------------------|--------------|-----------|------------------|-----------|
| Face #                                                       | Good or Bad? | % correct | Identity         | % correct |
| 41                                                           | Good         | 11%       | Praying man      |           |
| 42                                                           | Good         | 4%        | Praying man      |           |
| 43                                                           | Good         | 24%       | Siegfried        |           |
| 44                                                           | Good         | 4%        | Siegfried's wife |           |