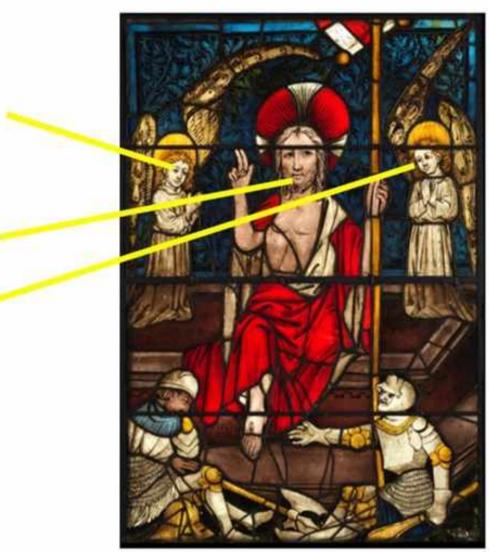

Resurrection

**Christ before Peter** 

| Faces from Annunciation, Birth of Mary and top of the Christ Before Pilate panels: |              |           |          |     |
|------------------------------------------------------------------------------------|--------------|-----------|----------|-----|
| Face #                                                                             | Good or Bad? | % correct | Identity |     |
| 22                                                                                 | Good         | 6%        | Jesus    | 27% |
| 23                                                                                 | Good         | 12%       | St Peter |     |
| 24                                                                                 | Good         | 0%        | Angel    |     |
| 25                                                                                 | Good         | 5%        | Jesus    | 45% |
| 26                                                                                 | Good         | 4%        | Angel    |     |