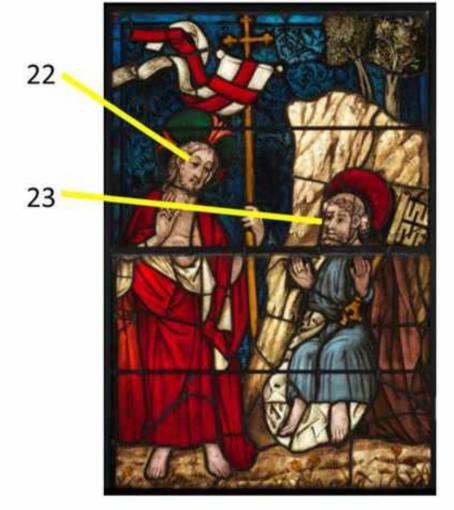

Resurrection

**Christ before Peter** 

| Faces from Annunciation, Birth of Mary and top of the Christ Before Pilate panels: |              |           |          |     |
|------------------------------------------------------------------------------------|--------------|-----------|----------|-----|
| Face #                                                                             | Good or Bad? | % correct | Identity |     |
| 22                                                                                 | Good         | 6%        | Jesus    | 27% |
| 23                                                                                 | Good         | 12%       | St Peter |     |
| 24                                                                                 | Good         | 0%        | Angel    |     |
| 25                                                                                 | Good         | 5%        | Jesus    | 45% |
| 26                                                                                 | Good         | 4%        | Angel    |     |