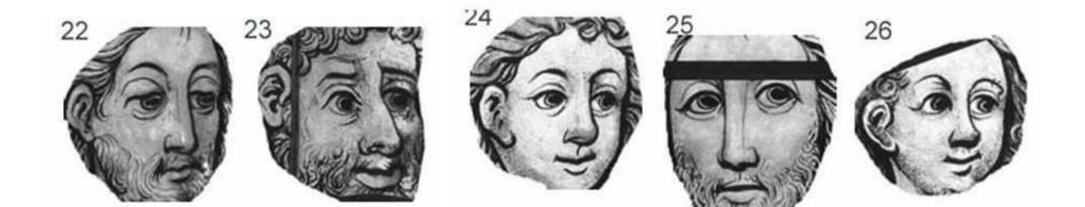

Resurrection

**Christ before Peter** 

| Faces from Annunciation, Birth of Mary and top of the Christ Before Pilate panels: |              |           |          |     |
|------------------------------------------------------------------------------------|--------------|-----------|----------|-----|
| Face #                                                                             | Good or Bad? | % correct | Identity |     |
| 22                                                                                 | Good         | 6%        | Jesus    | 27% |
| 23                                                                                 | Good         | 12%       | St Peter |     |
| 24                                                                                 | Good         | 0%        | Angel    |     |
| 25                                                                                 | Good         | 5%        | Jesus    | 45% |
| 26                                                                                 | Good         | 4%        | Angel    |     |